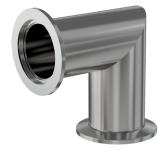

Similar Image

Dimensions (in inches)
Dim A 2.03"

#### **2E-NW-25MB**

| Parameters        | Specifications                                                |
|-------------------|---------------------------------------------------------------|
| Flange Size       | DN 25 ISO-KF                                                  |
| Elbow Type        | Miter 90 Degree                                               |
| Material          | 304 stainless                                                 |
| Tube OD           | 1"                                                            |
| Port Length       | 2.03"                                                         |
| Vacuum Range      | FKM: 1 · 108 mbar to 1 bar Metal seal: 1 · 1010 mbar to 1 bar |
| Temperature Range | FKM: -20 °C to 180 °C<br>Metal seal: -270 °C to 150 °C        |
| Weight            | 0.35 lbs                                                      |