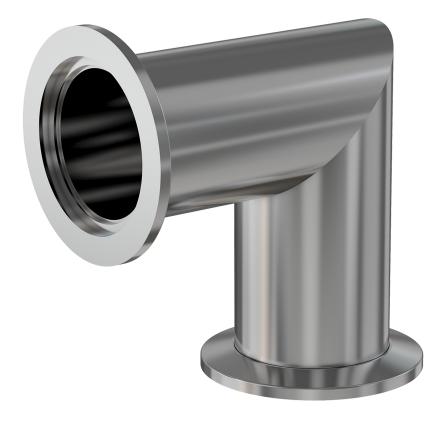

# ISO-KF 90 mitered elbow NW-25 90-degree mitered elbow

Part number: 2E-NW-25MB

## ISO-KF 90 mitered elbow NW-25 90-degree mitered elbow

- ISO-KF flanges are manufactured in accordance with DIN 28403 and ISO 2861
- Most common standard lengths and sizes listed
- Many others available, including a range of 316L material and preps for metric tubing
- Contact us at 800-824-4166 if you can't find exactly what you need

#### **2E-NW-25MB**

| Parameters        | Specifications                                                |
|-------------------|---------------------------------------------------------------|
| Flange Size       | DN 25 ISO-KF                                                  |
| Elbow Type        | Miter 90 Degree                                               |
| Material          | 304 stainless                                                 |
| Tube OD           | 1"                                                            |
| Port Length       | 2.03"                                                         |
| Vacuum Range      | FKM: 1 · 108 mbar to 1 bar Metal seal: 1 · 1010 mbar to 1 bar |
| Temperature Range | FKM: -20 °C to 180 °C<br>Metal seal: -270 °C to 150 °C        |
| Weight            | 0.35 lbs                                                      |