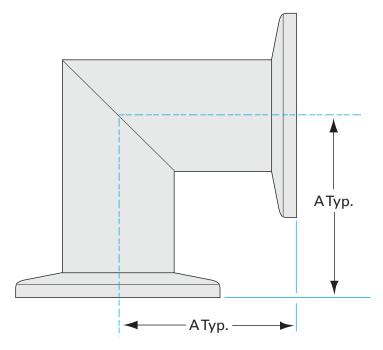

Similar Image

Dimensions (in inches)
Dim A 2.03"

#### **2E-NW-25MB**

| Parameters        | Specifications                                                |
|-------------------|---------------------------------------------------------------|
| Flange Size       | DN 25 ISO-KF                                                  |
| Elbow Type        | Miter 90 Degree                                               |
| Material          | 304 stainless                                                 |
| Tube OD           | 1"                                                            |
| Port Length       | 2.03"                                                         |
| Vacuum Range      | FKM: 1 · 108 mbar to 1 bar Metal seal: 1 · 1010 mbar to 1 bar |
| Temperature Range | FKM: -20 °C to 180 °C<br>Metal seal: -270 °C to 150 °C        |
| Weight            | 0.35 lbs                                                      |